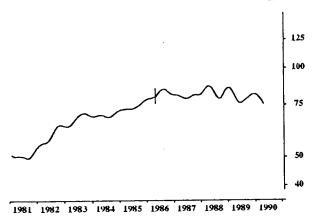

### **UNEMPLOYED PERSONS: TREND SERIES**

The graphs on this page have been drawn to a semi-logarithmic scale to enable comparisons to be made of rates of change—See paragraph 50 of the Explanatory Notes, Appendix B.

MALES: LOOKING FOR FULL-TIME WORK Thousands

1981 1982 1983 1984 1985 1986 1987 1988 1989 1990

1981 1982 1983 1984 1985 1986 1987 1988 1989 1990

FEMALES: LOOKING FOR FULL-TIME WORK Thousands

250

225

200

175