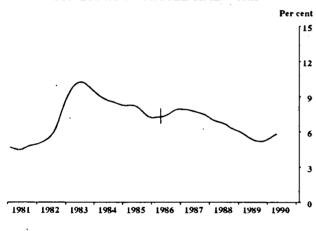

### **UNEMPLOYED PERSONS: TREND SERIES**

The graphs on this page have been drawn to a semi-logarithmic scale to enable comparisons to be made of rates of change—See paragraph 50 of the Explanatory Notes, Appendix B.