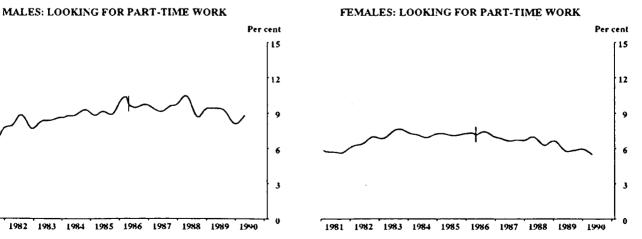

### **UNEMPLOYED PERSONS: TREND SERIES**

The graphs on this page have been drawn to a semi-logarithmic scale to enable comparisons to be made of rates of change—See paragraph 50 of the Explanatory Notes, Appendix B.

MALES: LOOKING FOR FULL-TIME WORK Thousands

1981 1982 1983 1984 1985 1986 1987 1988 1989 1990

1981 1982 1983 1984 1985 1986 1987 1988 1989 1990

FEMALES: LOOKING FOR FULL-TIME WORK Thousands

250

225

200

175