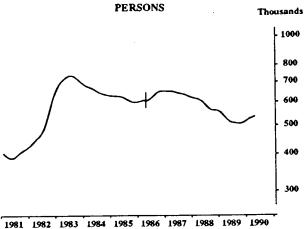

#### **EMPLOYED PERSONS: TREND SERIES**

The graphs on this page have been drawn to a semi-logarithmic scale to enable comparisons to be made of rates of change—See paragraph 50 of the Explanatory Notes, Appendix B.