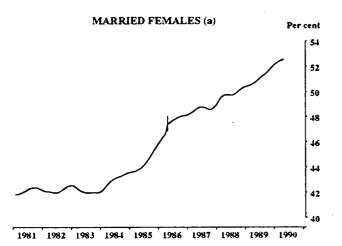

### **UNEMPLOYED PERSONS: TREND SERIES**

The graphs on this page have been drawn to a semi-logarithmic scale to enable comparisons to be made of rates of change—See paragraph 50 of the Explanatory Notes, Appendix B.

1.50 125

100

FEMALES: LOOKING FOR FULL-TIME WORK

1981 1982 1983 1984 1985

(a) See paragraph 32 of the Explanatory Notes, Appendix B.