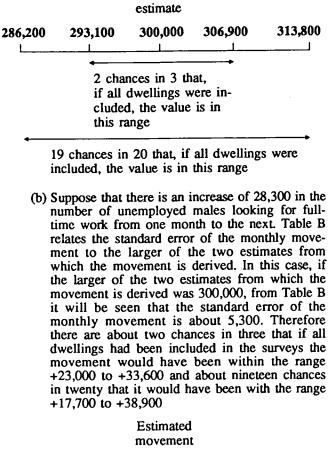

# **TABLES**

|                          |                    |                    |                          | Unemp        | loyed        |               |                    |                    |                    |            |              |
|--------------------------|--------------------|--------------------|--------------------------|--------------|--------------|---------------|--------------------|--------------------|--------------------|------------|--------------|
|                          |                    |                    | Looking                  |              |              |               |                    |                    |                    |            |              |
|                          |                    |                    | <u>full-time</u><br>Aged | WOTK         | Looking      |               |                    |                    |                    |            |              |
|                          |                    |                    | 15-19                    |              | for          |               |                    |                    | Civilian           |            |              |
|                          | Emplo              | wed                | looking                  |              | part-        |               |                    | Not in             | population         | Unemp-     | Partic       |
|                          | Full-time          | <u></u>            | for                      |              | time         |               | Labour             | labour             | •••                | loyment    | ipation      |
| Manak                    | workers            | Total              | first job                | Total        | work         | Total         | force              | force              | and over           |            | , rate       |
| Month                    |                    |                    | , ,                      |              | - '000 -     |               |                    |                    |                    | - per      | cent -       |
|                          |                    |                    |                          | N            | IALES        |               |                    |                    |                    |            |              |
| 1989 -                   |                    |                    |                          |              |              |               |                    |                    |                    |            |              |
| February                 | 4,204.3            | 4,513.3            | 28.5                     | 286.9        | 39.6         | 326.6         | 4,839.9            | 1,547.5            | 6,387.4            | 6.7        | 75.8         |
| March                    | 4,196.5            | 4,530.7            | 15.2                     | 257.4        | 36.5         | 293.9         | 4,824.6            | 1,574.1            | 6,398.6            |            | 75.4         |
| April                    | 4,222.7            | 4,563.7            | 14.7                     | 236.4        | 37.3         | 273.7         | 4,837.4            | 1,572.0            | 6,409.4            | 5.7        | 75.5         |
| · May                    | 4,225.1            | 4,571.2            | 14.3                     | 242.9        | 35.6         | 278.5         | 4,849.7            | 1,570.5            | 6,420.2            | 5.7        | 75.5         |
| June                     | 4,222.4            | 4,570.6            | 14.5                     | 230.7        | 29.9         | 260.5         | 4,831.1            | 1,599.8            | 6,430.9            |            | 75.1         |
|                          | •                  |                    |                          | 230.7        |              | 264.8         | •                  | 1,599.8            | •                  |            | 75.4         |
| July                     | 4,249.4            | 4,594.9            | 12.6                     | 231.1        | 33.6         | 264.8         | 4,859.7            |                    | 6,441.6<br>6,452.3 | 5.4        | 74.9         |
| August                   | 4,217.5            | 4,571.9            | 13.5                     |              | 30.0         |               | 4,832.6            | 1,619.7            |                    |            | 75.9         |
| September                | 4,250.3            | 4,628.4            | 13.7                     | 238.2        | 36.5         | 274.7         | 4,903.1            | 1,559.9            | 6,463.0            |            |              |
| October                  | 4,264.2            | 4,628.3            | 15.0                     | 211.0        | 32.2         | 243.2         | 4,871.5            | 1,599.8            | 6,471.3            | 5.0        | 75.3         |
| November                 | 4,263.0            | 4,637.7            | 12.9                     | 214.0        | 26.7         | 240.7         | 4,878.4            | 1,601.1            | 6,479.5            | 4.9        | 75.3         |
| December                 | 4,299.4            | 4,672.6            | 23.5                     | 246.1        | 31.8         | 277.9         | 4,950.5            | 1,537.3            | 6,487.8            | 5.6        | 76.3         |
| 1990 -                   |                    |                    |                          |              |              |               |                    |                    |                    |            |              |
| January                  | 4,237.3            | 4,586.1            | 30.3                     | 274.0        | 37.1         | 311.1         | 4,897.2            | 1,599.0            | 6,496.2            |            | 75.4         |
| February                 | 4,259.6            | 4,609.6            | 20.5                     | 274.1        | 37.6         | 311.8         | 4,921.3            | 1,583.3            | 6,504.6            |            | 75.7         |
| March                    | 4,247.0            | 4,623.8            | 16.8                     | 256.0        | 42.7         | 298.7         | 4,922.4            | 1,590.6            | 6,513.0            |            | 75.6         |
| April                    | 4,251.1            | 4,634.7            | 14.7                     | 258.7        | 38.6         | 297.3         | 4,932.0            | 1,591.0            | 6,523.0            | 6.0        | 75.6         |
| Standard error of -      |                    |                    |                          |              |              |               |                    |                    |                    |            |              |
| April 1990               |                    |                    |                          |              |              |               |                    |                    |                    |            |              |
| estimates                | 18.7               | 19.2               | 1.8                      | 6.5          | 2.8          | 6.8           | 19.6               | 13.1               |                    | 0.1        | 0.3          |
| Mar 90 to Apr 90         |                    |                    |                          |              |              |               |                    |                    |                    |            |              |
| movements                | 14.2               | 14.7               | 1.8                      | 5.0          | 2.5          | 5.3           | 15.0               | 9.8                | ••                 | 0.1        | 0.2          |
|                          |                    |                    |                          | MARRI        | ED FEMALE    | s             |                    |                    |                    |            |              |
|                          |                    |                    |                          |              |              |               |                    |                    |                    |            |              |
| 1989 -<br>February       | 986.5              | 1,826.6            | * 1.1                    | 64.0         | 44.9         | 108.8         | 1,935.4            | 1,943.6            | 3,879.0            | 5.6        | 49.9         |
| March                    | 1,000.8            |                    | * 1.1                    | 56.1         | 44.9         | 108.8         |                    | 1,896.2            | •                  | 5.0        | 51.0         |
|                          |                    | 1,872.1            | * 1.4                    |              |              |               | 1,973.6            | •                  | 3,869.8            |            |              |
| April<br>Mau             | 1,003.3            | 1,882.0<br>1,907.3 | * 1.4<br>* 1.7           | 56.6         | 45.2         | 101.9<br>98.6 | 1,983.8            | 1,890.1            | 3,874.0            |            | 51.2         |
| May                      | 1,004.3            | •                  |                          | 59.0         | 39.5         |               | 2,005.8            | 1,874.2            | 3,880.0            |            | 51.7         |
| June                     | 1,013.7            | 1,906.0            | * 1.4                    | 53.0         | 37.0         | 90.0          | 1,996.0            | 1,905.6            | 3,901.5            | 4.5        | 51.2         |
| July                     | 1,022.3            | 1,906.8            | * 0.8<br>* 0.8           | 54.8         | 33.1         | 87.9<br>70.2  | 1,994.7<br>2,006.2 | 1,917.6            | 3,912.4            | 4.4        | 51.0         |
| August                   | 1,022.4            | 1,926.9            |                          | 46.6         | 32.7         | 79.3          |                    | 1,917.4            | 3,923.6            | 4.0        | 51.1         |
| September                | 1,050.4            | 1,973.4            | * 0.7                    | 48.3         | 41.0         | 89.3          | 2,062.6            | 1,851.6            | 3,914.3            | 4.3        | 52.7         |
| October<br>November      | 1,041.2            | 1,936.0            | * 0.2<br>* 1.2           | 43.5         | 39.2<br>33.5 | 82.6          | 2,018.6<br>2,063.2 | 1,907.2<br>1,878.8 | 3,925.8            | 4.1<br>3.9 | 51.4<br>52.3 |
| December                 | 1,066.9<br>1,079.6 | 1,981.9<br>1,977.6 | * 1.2<br>* 0.7           | 47.9<br>45.9 | 35.5         | 81.4<br>81.4  | 2,063.2            | 1,878.8            | 3,942.0<br>3,948.7 | 4.0        | 52.5         |
| 1990 -                   |                    |                    |                          |              |              |               |                    |                    |                    |            |              |
| January                  | 1,058.4            | 1,876.4            | <b>*</b> 0.4             | 53.7         | 29.9         | 83.6          | 1,960.1            | 2,002.3            | 3,962.4            | 4.3        | 49.5         |
|                          | •                  |                    | * 0.4<br>* 0.0           | 60.4         | 29.9<br>47.6 |               | 2,067.6            | 1,883.1            | 3,902.4            |            |              |
| February<br>March        | 1,062.7            | 1,959.5<br>1,993.6 | + 0.0<br>+ 0.2           | 60.4<br>54.9 | 47.0<br>43.6 | 108.0         | 2,067.6            | •                  |                    | 5.2        | 52.3         |
| April                    | 1,074.2<br>1,059.4 | 1,993.6            | * 0.2                    | 53.0         | 43.0<br>39.2 | 98.5<br>92.2  | 2,092.1            | 1,846.9<br>1,867.7 | 3,938.9<br>3,952.5 | 4.7<br>4.4 | 53.1<br>52.7 |
| -<br>Standard error of - |                    |                    |                          |              |              |               |                    |                    |                    |            |              |
| April 1990               |                    |                    |                          |              |              |               |                    |                    |                    |            |              |
| estimates                | 11.3               | 14.3               | 0.3                      | 3.3          | 2.8          | 4.2           | 14.5               | 13.9               |                    | 0.2        | 0.4          |
| Mar 90 to Apr 90         |                    |                    |                          |              |              |               |                    |                    |                    |            |              |
| movements                | 8.5                | 10.7               | 0.5                      | 2.8          | 2.6          | 3.5           | 10.9               | 10.4               |                    | 0.2        | 0.3          |