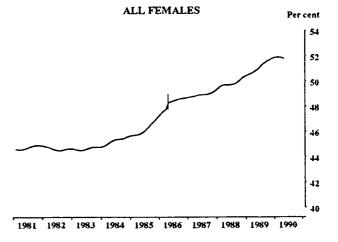

### **UNEMPLOYED PERSONS: TREND SERIES**

The graphs on this page have been drawn to a semi-logarithmic scale to enable comparisons to be made of rates of change—See paragraph 50 of the Explanatory Notes, Appendix B.

1.50 125

100

FEMALES: LOOKING FOR FULL-TIME WORK

1981 1982 1983 1984 1985

(a) See paragraph 32 of the Explanatory Notes, Appendix B.