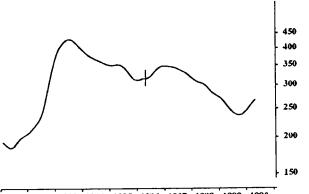

#### **EMPLOYED PERSONS: TREND SERIES**

The graphs on this page have been drawn to a semi-logarithmic scale to enable comparisons to be made of rates of change—See paragraph 50 of the Explanatory Notes, Appendix B.

MALES: FULL-TIME WORKERS