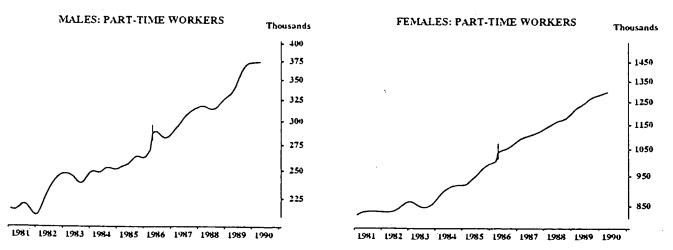

### **UNEMPLOYED PERSONS: TREND SERIES**

The graphs on this page have been drawn to a semi-logarithmic scale to enable comparisons to be made of rates of change—See paragraph 50 of the Explanatory Notes, Appendix B.