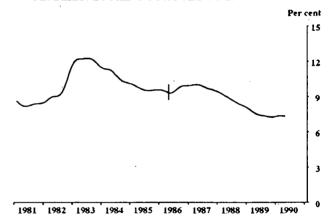

### **UNEMPLOYED PERSONS: TREND SERIES**

The graphs on this page have been drawn to a semi-logarithmic scale to enable comparisons to be made of rates of change—See paragraph 50 of the Explanatory Notes, Appendix B.