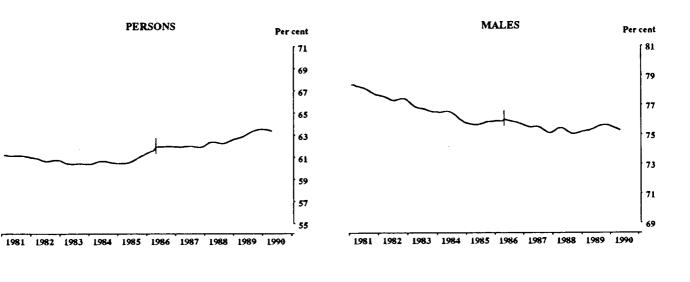

#### **EMPLOYED PERSONS: TREND SERIES**

The graphs on this page have been drawn to a semi-logarithmic scale to enable comparisons to be made of rates of change—See paragraph 50 of the Explanatory Notes, Appendix B.