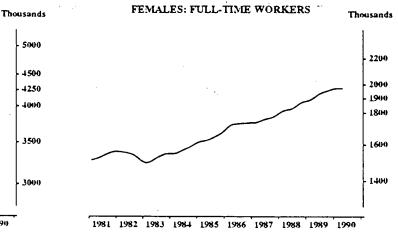

#### **EMPLOYED PERSONS: TREND SERIES**

The graphs on this page have been drawn to a semi-logarithmic scale to enable comparisons to be made of rates of change—See paragraph 50 of the Explanatory Notes, Appendix B.

MALES: FULL-TIME WORKERS