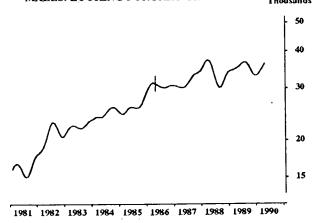

### **UNEMPLOYED PERSONS: TREND SERIES**

The graphs on this page have been drawn to a semi-logarithmic scale to enable comparisons to be made of rates of change—See paragraph 50 of the Explanatory Notes, Appendix B.

1.50 125

100

FEMALES: LOOKING FOR FULL-TIME WORK

1981 1982 1983 1984 1985

(a) See paragraph 32 of the Explanatory Notes, Appendix B.