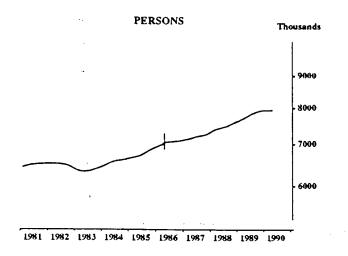

#### **EMPLOYED PERSONS: TREND SERIES**

The graphs on this page have been drawn to a semi-logarithmic scale to enable comparisons to be made of rates of change—See paragraph 50 of the Explanatory Notes, Appendix B.