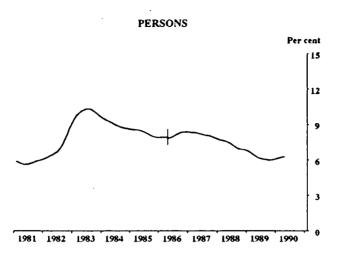

### **UNEMPLOYED PERSONS: TREND SERIES**

The graphs on this page have been drawn to a semi-logarithmic scale to enable comparisons to be made of rates of change—See paragraph 50 of the Explanatory Notes, Appendix B.